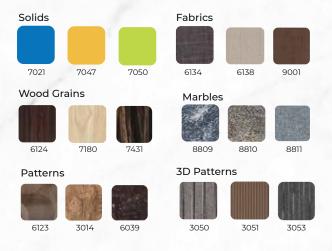

Formite® Melamite boasts a comprehensive selection of colors, designs, and surface textures, catering to a wide array of technical and design requirements. With a meticulous focus on detail, we offer a range of options that are both visually captivating and technically superior.

Our laminates not only offer an array of captivating designs but also provide a variety of finishes to enhance the tactile experience.

Available Thickness: 1mm to 60mm Sheet Size: 1220mm X 2440mm