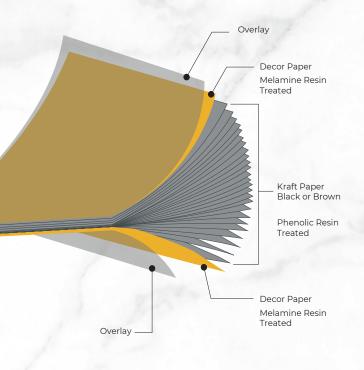

## **General Grade Melamite:**

Formite® General Grade Melamite is a compact laminate which offers a balance of style & performance, making it suitable for various projects. It is known for its durability, impact resistance, moisture resistance, and electric resistance. The layers of kraft paper impregnated with phenolic resin & the high-pressure manufacturing process resulting in a solid, dense material that can withstand heavy use and wear.