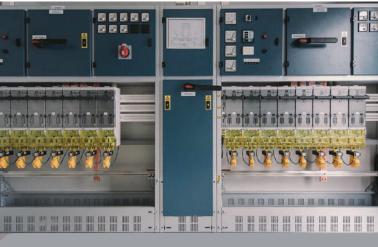

Electrical Grade Bakelite may be used in various construction-related products, such as electrical panels, switches, sockets, circuit breakers, junction boxes,transformers & other electricalcomponents.

## **Electrical Grade P1:**

The paper-based P1 (PFCP 201) surpasses other PFCP types in mechanical applications and properties. It is an excellent choice for electrical insulation in transformers, electric motors, switch gears, panels, and more. It offers reliable performance at normal humidity levels.

# **Electrical Grade P2:**

The paper-based P2 (PFCP 202) exhibits lower mechanical applications but excels in high voltage applications at power frequencies and high electric strength under oil. It also demonstrates good electrical strength in air under normal humidity conditions.