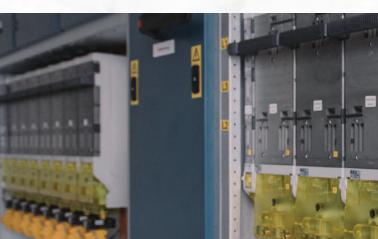

Electrical Grade Bakelite may be used in various construction-related products, such as electrical panels, switches, sockets, circuit breakers, junction boxes,transformers & other electricalcomponents.

## **Electrical Grade P1:**

The paper-based P1 (PFCP 201) surpasses other PFCP types in mechanical applications and properties. It is an excellent choice for electrical insulation in transformers, electric motors, switch gears, panels, and more. It offers reliable performance at normal humidity levels.

# **Electrical Grade P2:**

The paper-based P2 (PFCP 202) exhibits lower mechanical applications but excels in high voltage applications at power frequencies and high electric strength under oil. It also demonstrates good electrical strength in air under normal humidity conditions.