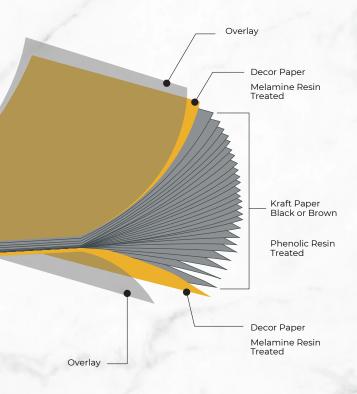

Electrical Grade Bakelite is known for its durability, impact resistance and electric insulation. The layers of kraft paper impregnated with phenolic resin and the high-pressure manufacturing process result in a solid, dense material that can withstand heavy use and wear.