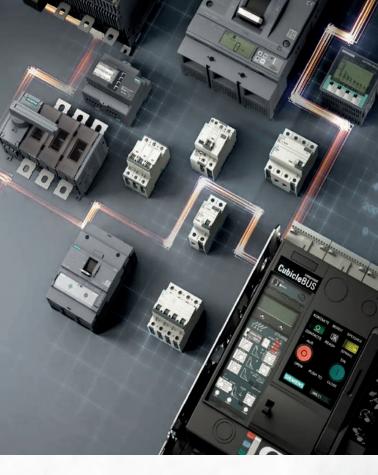

Electrical Grade Bakelite may be used in various construction-related products, such as electrical panels, switches, sockets, circuit breakers, junction boxes,transformers & other electricalcomponents.