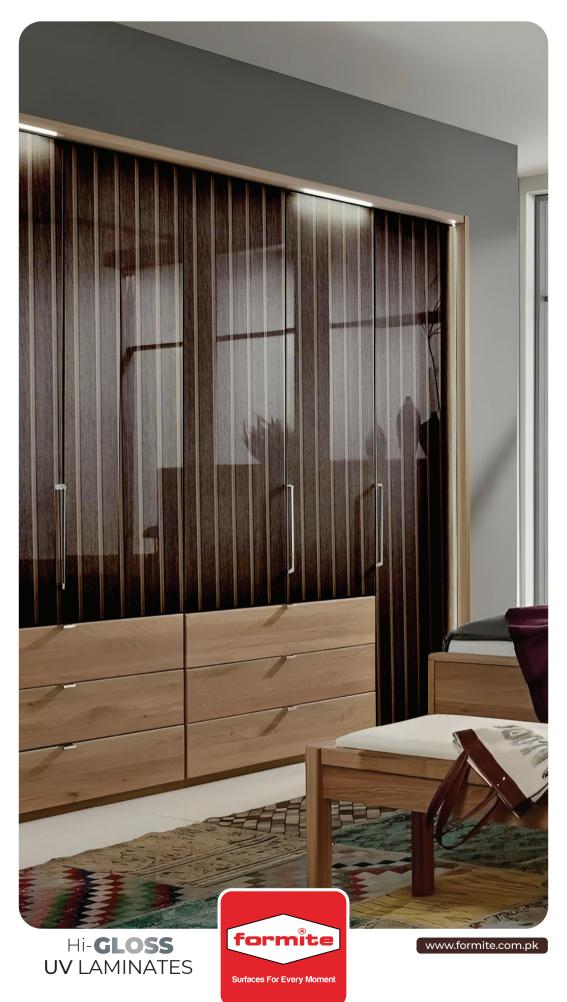

## Elevate Your Interiors with **Spectra Shine.**

Introducing Spectra Shine, the pinnacle of high gloss mirror finish laminates, meticulously crafted to transform any interior into a realm of unparalleled luxury and sophistication. Our laminates are not just surfaces; they are bold statements that enhance your design aesthetic and reflect your unique style. With Spectra Shine, you can create stunning environments that captivate & inspire, showcasing the premium craftsmanship that defines Formite.

Thickness: 17mm Size: 1220X2440mm