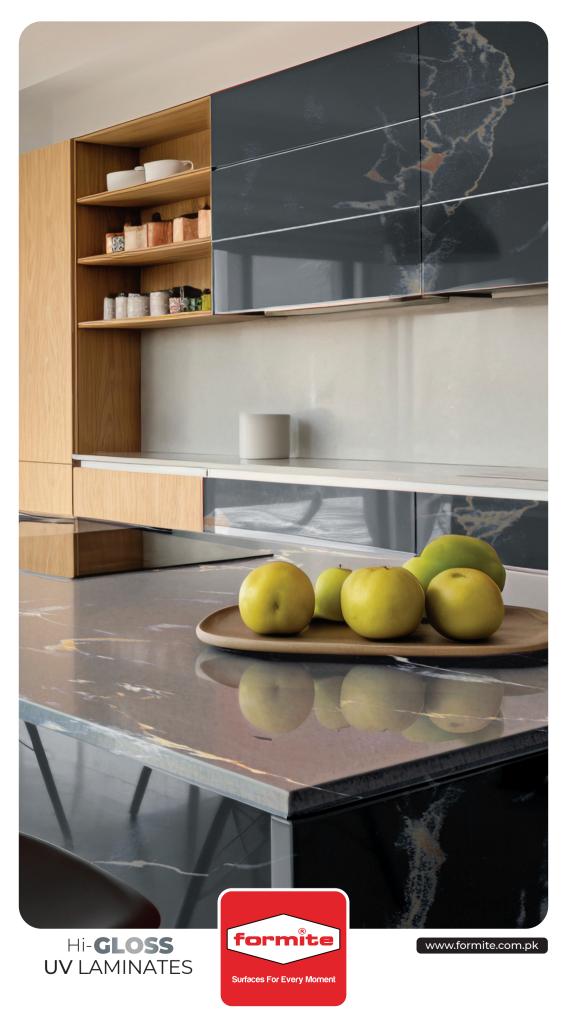

## Elevate Your Interiors with **Spectra Shine.**

Introducing Spectra Shine, the pinnacle of high gloss mirror finish laminates, meticulously crafted to transform any interior into a realm of unparalleled luxury and sophistication. Our laminates are not just surfaces; they are bold statements that enhance your design aesthetic and reflect your unique style. With Spectra Shine, you can create stunning environments that captivate & inspire, showcasing the premium craftsmanship that defines Formite.

## Our Certification

Hi-**GLOSS** UV LAMINATES formite

Surfaces For Every Moment

Stone Grey / 8507

Nero Portoro Gold / 8807

Cloudy Marble / 8812

Golden Vein Marble / 8813

Sand Grooved Paneling / 3052