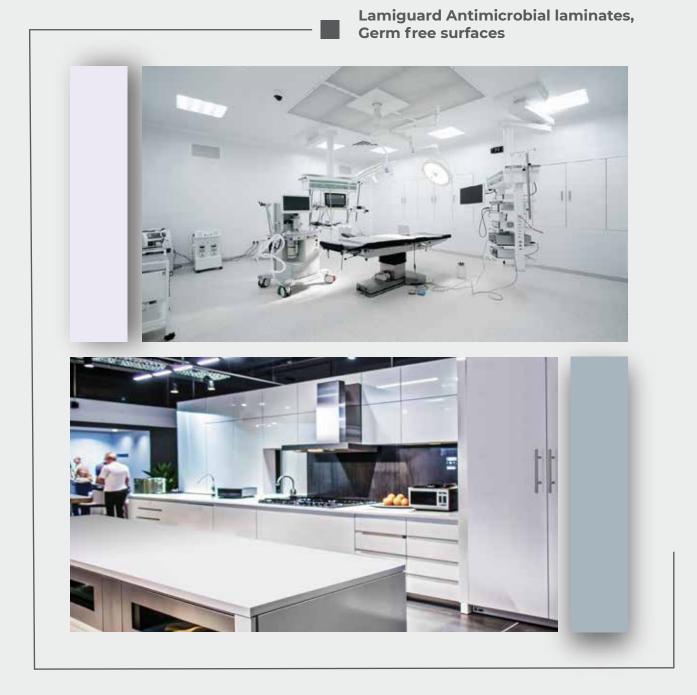

# INTRODUCING LAMIGUARD

#### High-Performance Laminate for Diverse Applications

Presenting Formite's<sup>®</sup> Antimicrobial Laminate Collection "LAMIGUARD" Designed to safeguard against odor-causing & staining microbes like bacteria & fungi, this collection is ideal for Healthcare, Pharmacueticals, Education, Beauty Clinics, Cafe/Restaurant's, Commercial Kitchen & Hospitality.