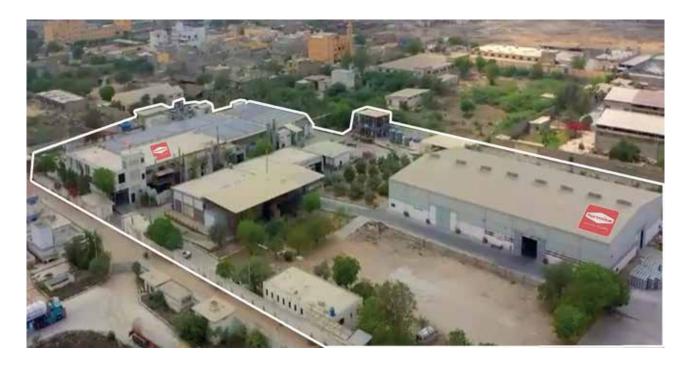

### ABOUT US

Formite, a distinguished brand under the Balochistan Laminates Division of Thal Limited, has been a pioneer in Pakistan's high pressure laminate manufacturing. As the country's sole exporter of high pressure and compact laminates, Formite offers innovative surface finishing solutions that elevate Residential, Hospitality, and Commercial Spaces to realms of unparalleled elegance. Our commitment to exceptional quality and precise engineering ensures that each product meets the highest standards, providing limitless possibilities in design and functionality.