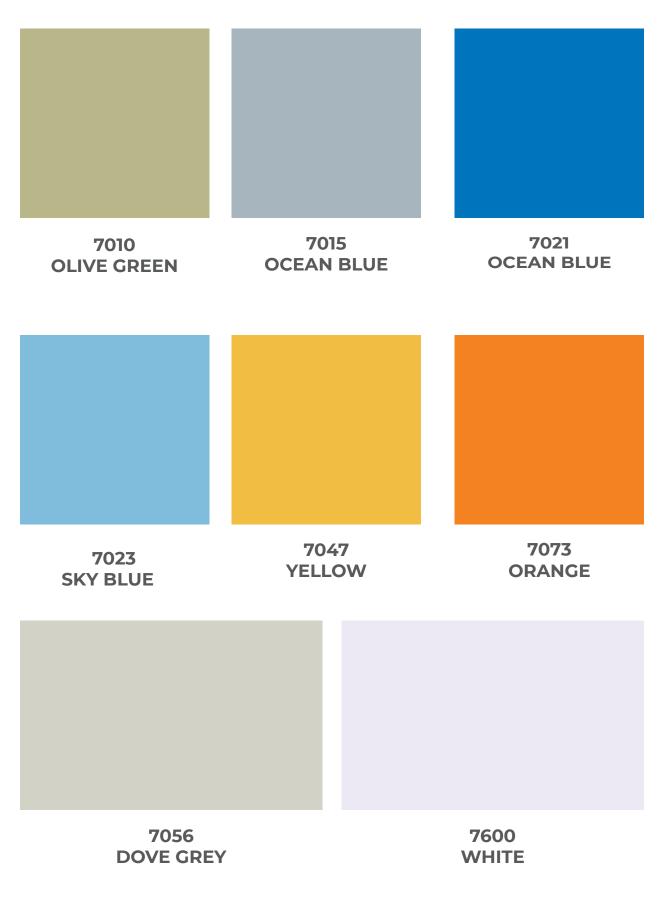

# INTRODUCING LAMIGUARD

#### High-Performance Laminate for Diverse Applications

Presenting Formite's<sup>®</sup> Antimicrobial Laminate Collection "LAMIGUARD" Designed to safeguard against odor-causing & staining microbes like bacteria & fungi, this collection is ideal for Healthcare, Pharmacueticals, Education, Beauty Clinics, Cafe/Restaurant's, Commercial Kitchen & Hospitality.



# OUR ANTIMICROBIAL COLOURS



Thickness 2mm to 2.5mm Sheet size 1220mm X 2440mm

## TESTING

| Test Name                                                     | Standard            | Unit           | Max. or min.<br>(as per thickness)         |
|---------------------------------------------------------------|---------------------|----------------|--------------------------------------------|
| Density ISO                                                   | ISO 1183            | g/cm³          | 1.3-1.4                                    |
| Gloss Level (MD)                                              | NEMA LD<br>3:2005   | Gloss unit     | 1-20 (Textured finish, low gloss)          |
| Gloss Level (CMD)                                             | NEMA LD<br>3:2005   | Gloss unit     | 1-20 (Textured finish, low glo