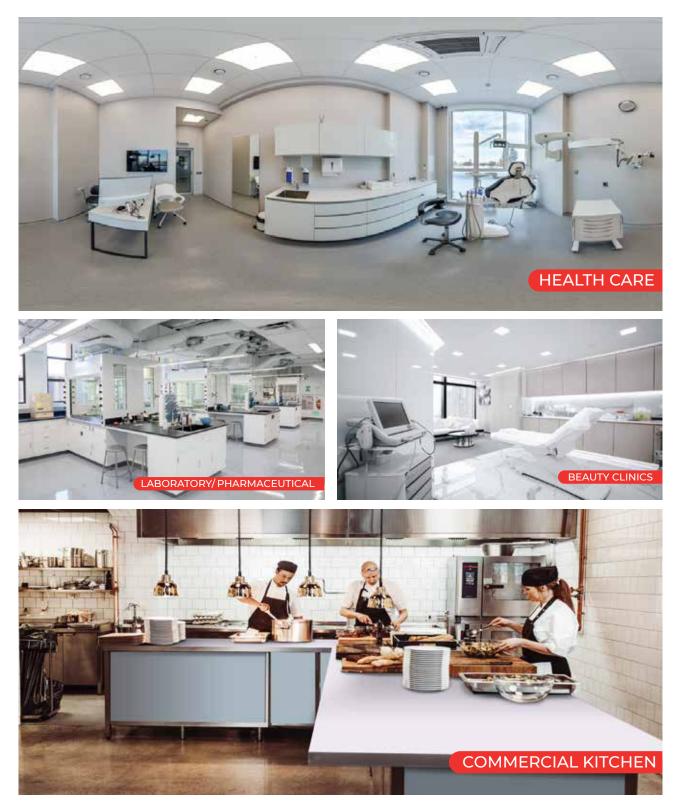

#### High-Performance Laminate for Diverse Applications

Presenting Formite's<sup>®</sup> Antimicrobial Laminate Collection "LAMIGUARD" Designed to safeguard against odor-causing & staining microbes like bacteria & fungi, this collection is ideal for Healthcare, Pharmacueticals, Education, Beauty Clinics, Cafe/Restaurant's, Commercial Kitchen & Hospitality.