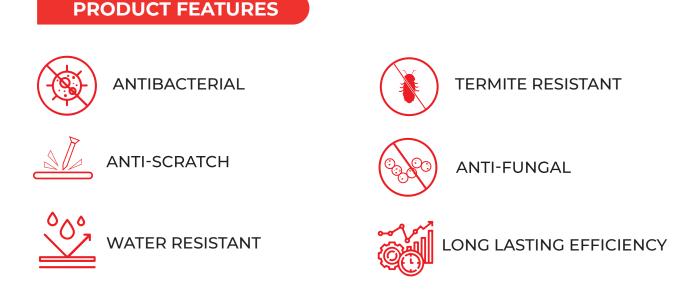

#### High-Performance Laminate for Diverse Applications

Presenting Formite's<sup>®</sup> Antimicrobial Laminate Collection "LAMIGUARD" Designed to safeguard against odor-causing & staining microbes like bacteria & fungi, this collection is ideal for Healthcare, Pharmacueticals, Education, Beauty Clinics, Cafe/Restaurant's, Commercial Kitchen & Hospitality.

## TESTING

| Test Name                                                     | Standard            | Unit           | Max. or min.<br>(as per thickness)         |
|---------------------------------------------------------------|---------------------|----------------|--------------------------------------------|
| Density ISO                                                   | ISO 1183            | g/cm³          | 1.3-1.4                                    |
| Gloss Level (MD)                                              | NEMA LD<br>3:2005   | Gloss unit     | 1-20 (Textured finish, low gloss)          |
| Gloss Level (CMD)                                             | NEMA LD<br>3:2005   | Gloss unit     | 1-20 (Textured finish, low gloss)          |
| Water absorption (24 hours immersion)                         | BS EN 60893-<br>3-4 | mg             | Max 500                                    |
| Resistance to immersion in boiling water<br>(02 hours)        | ISO 4586            | %              | Max 5.8 (Percentage increase in mass       |
| Resistance to immersion in boiling water (02 hours)           | ISO 4586            | %              | Max 6.5 (Percentage increase in thickness) |
| Insulation resistance (after immersion in water for 24 hours) | BS 2572             | МΩ             | 01 (for P1)                                |
| Antibacterial properties                                      | JIS Z 2801          | %<br>Reduction | > 99.9                                     |
| Scratch resistance                                            | EN 438-2-25         | Degree         | 3                                          |

#### Q. Does the antimicrobial product resist scratches and wear?

**A.** Yes, our antimicrobial treatment includes anti-scratch properties, making it highly durable and resistant to everyday wear and tear. This ensures that both the appearance and the protec-tive qualities of the surface are maintained over time.