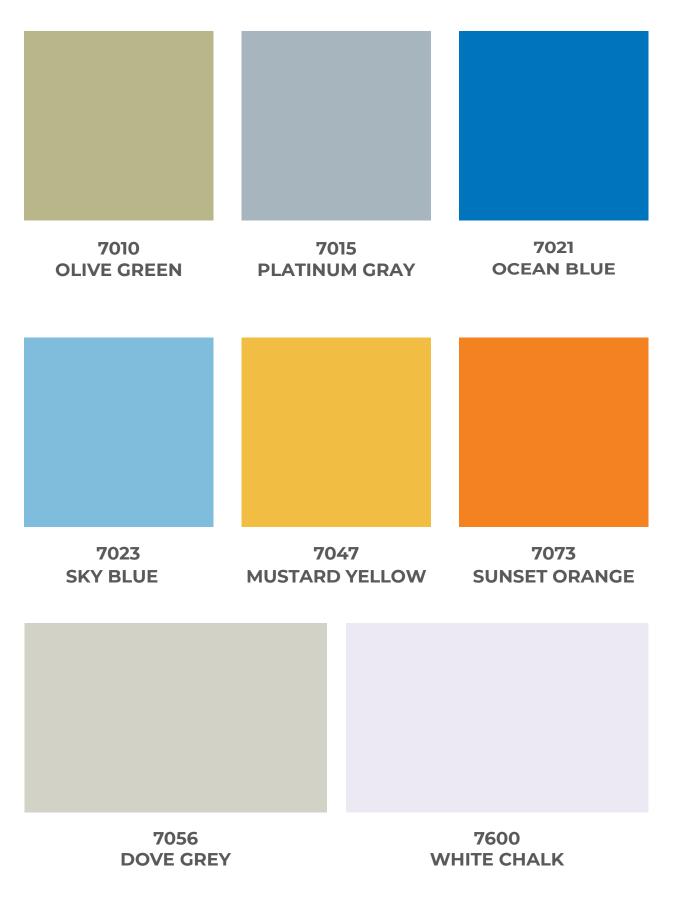

# LANGUARD by formite





## **INTRODUCING LAMIGUARD**

#### High-Performance Laminate for Diverse Applications

Presenting Formite's<sup>®</sup> Antimicrobial Laminate Collection **"LAMIGUARD"** Designed to safeguard against odor-causing & staining microbes like bacteria viruses & fungi, this collection is ideal for Healthcare, Pharmacueticals, Education, Beauty Clinics, Cafe/Restaurant's, Commercial Kitchen & Hospitality Sector.



# OUR ANTIMICROBIAL COLOURS



Thickness: 2mm & 2.5mm Sheet Size: 1220mm X 2440mm



## TESTING

ī

| Test Name                                                     | Standard            | Unit              | Max. or min.<br>(as per thickness)         |
|---------------------------------------------------------------|---------------------|-------------------|--------------------------------------------|
| Antibacterial properties                                      | JIS Z 2801          | % Reduction       | > 99.9                                     |
| Scratch resistance                                            | EN 438-2-25         | Degree            | 3                                          |
| Density ISO                                                   | ISO 1183            | g/cm³             | 1.3-1.4