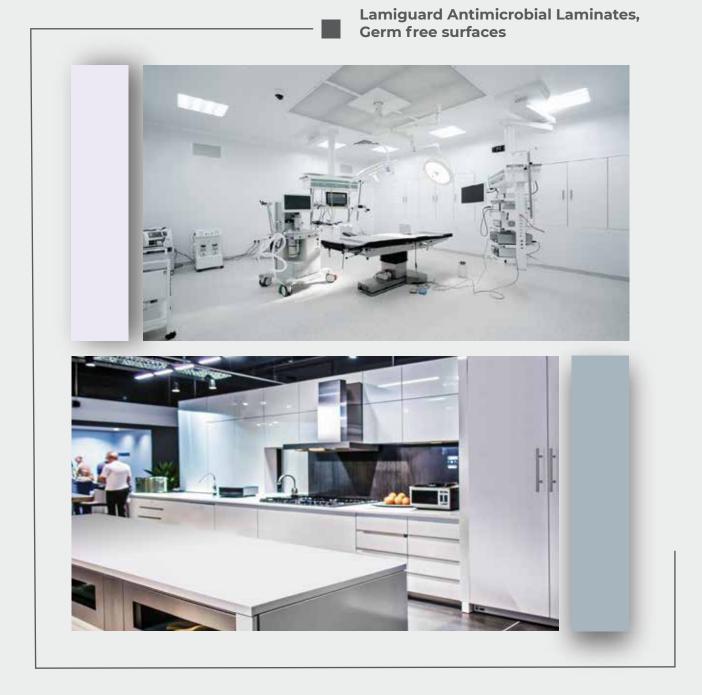

## **INTRODUCING LAMIGUARD**

#### High-Performance Laminate for Diverse Applications

Presenting Formite's<sup>®</sup> Antimicrobial Laminate Collection **"LAMIGUARD"** Designed to safeguard against odor-causing & staining microbes like bacteria viruses & fungi, this collection is ideal for Healthcare, Pharmacueticals, Education, Beauty Clinics, Cafe/Restaurant's, Commercial Kitchen & Hospitality Sector.