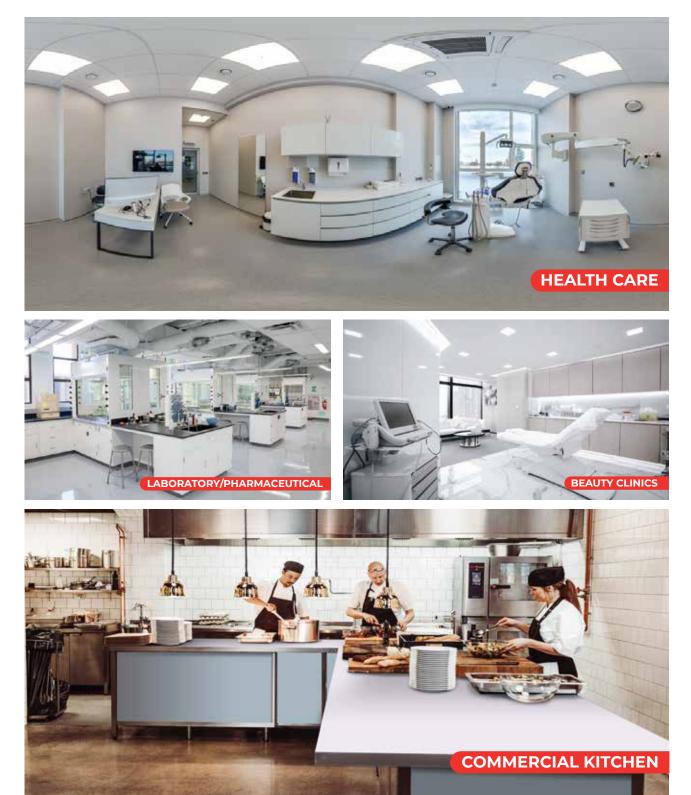

#### High-Performance Laminate for Diverse Applications

Presenting Formite's<sup>®</sup> Antimicrobial Laminate Collection **"LAMIGUARD"** Designed to safeguard against odor-causing & staining microbes like bacteria viruses & fungi, this collection is ideal for Healthcare, Pharmacueticals, Education, Beauty Clinics, Cafe/Restaurant's, Commercial Kitchen & Hospitality Sector.