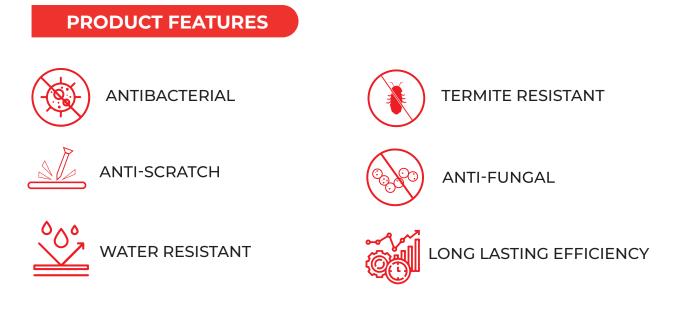

#### High-Performance Laminate for Diverse Applications

Presenting Formite's<sup>®</sup> Antimicrobial Laminate Collection **"LAMIGUARD"** Designed to safeguard against odor-causing & staining microbes like bacteria viruses & fungi, this collection is ideal for Healthcare, Pharmacueticals, Education, Beauty Clinics, Cafe/Restaurant's, Commercial Kitchen & Hospitality Sector.

## TESTING

ī

| Test Name                                                     | Standard            | Unit              | Max. or min.<br>(as per thickness)         |
|---------------------------------------------------------------|---------------------|-------------------|--------------------------------------------|
| Antibacterial properties                                      | JIS Z 2801          | % Reduction       | > 99.9                                     |
| Scratch resistance                                            | EN 438-2-25         | Degree            | 3                                          |
| Density ISO                                                   | ISO 1183            | g/cm³             | 1.3-1.4                                    |
| Gloss Level (MD)                                              | NEMA LD<br>3:2005   | Gloss unit<br>(a) | 1-20 (Textured finish, low gloss)          |
| Gloss Level (CMD)                                             | NEMA LD<br>3:2005   | Gloss unit<br>(a) | 1-20 (Textured finish, low gloss)          |
| Water absorption (24 hours immersion)                         | BS EN 60893-<br>3-4 | mg                | Max 500                                    |
| Resistance to immersion in boiling water<br>(02 hours)        | ISO 4586            | %                 | Max 5.8 (Percentage increase in mass       |
| Resistance to immersion in boiling water (02 hours)           | ISO 4586            | %                 | Max 6.5 (Percentage increase in thickness) |
| Insulation resistance (after immersion in water for 24 hours) | BS 2572             | мΩ                | 01 (for P1)                                |

a) The gloss level can be dull or gloss as per requirement.

b) 3 = Continuous scratches at 4N

c) The test organism is MRSA ATCC 33591