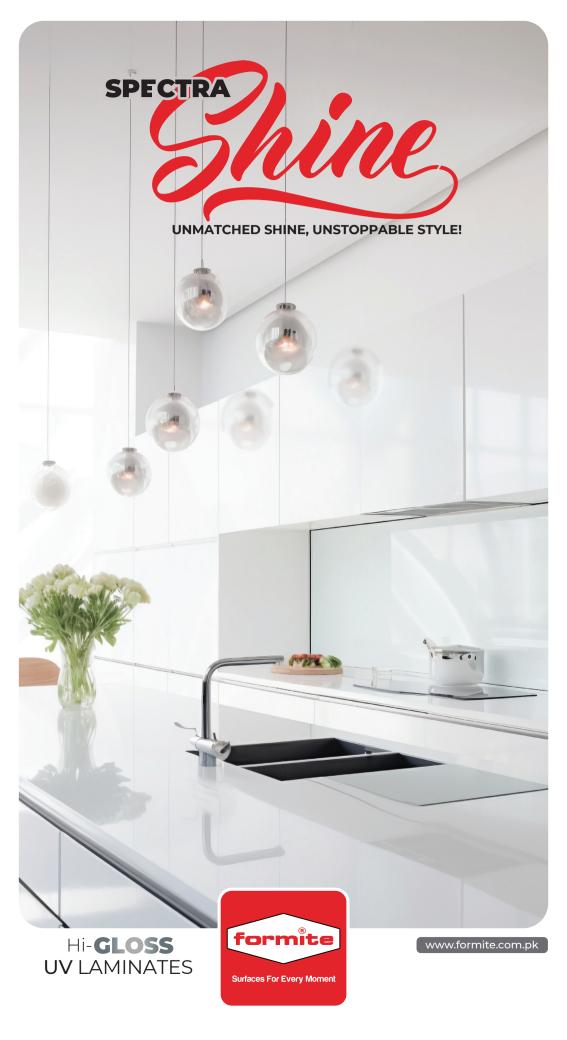

## Elevate Your Interiors with **Spectra Shine.**

Introducing Spectra Shine, the pinnacle of high gloss mirror finish laminates, meticulously crafted to transform any interior into a realm of unparalleled luxury and sophistication. Our laminates are not just surfaces; they are bold statements that enhance your design aesthetic and reflect your unique style. With Spectra Shine, you can create stunning environments that captivate & inspire, showcasing the premium craftsmanship that defines Formite.