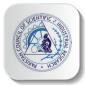

## Elevate Your Interiors with **Spectra Shine.**

Introducing Spectra Shine, the pinnacle of high gloss mirror finish laminates, meticulously crafted to transform any interior into a realm of unparalleled luxury and sophistication. Our laminates are not just surfaces; they are bold statements that enhance your design aesthetic and reflect your unique style. With Spectra Shine, you can create stunning environments that captivate & inspire, showcasing the premium craftsmanship that defines Formite.

Thickness: 17mm Size: 1220X2440mm