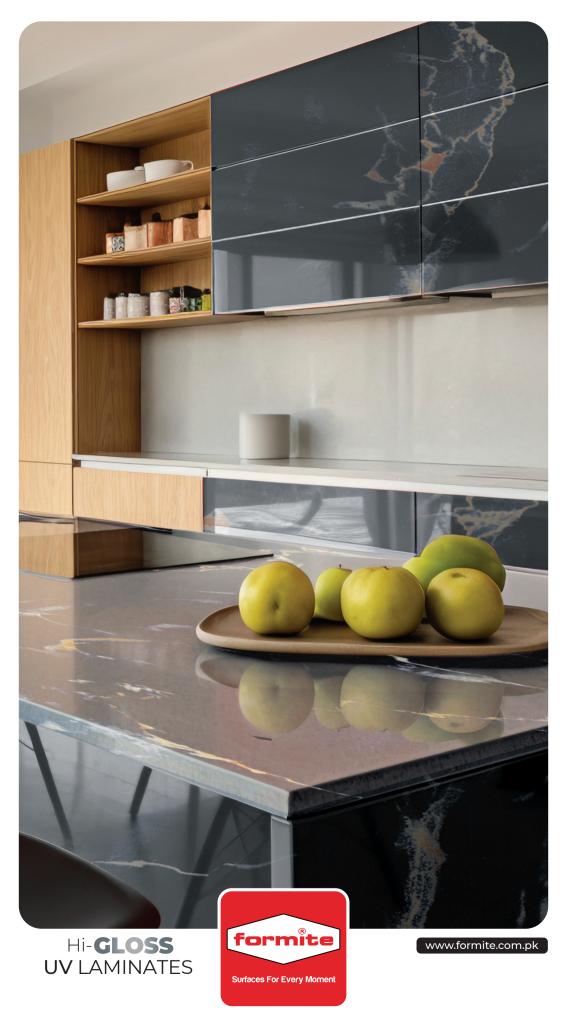

## Elevate Your Interiors with **Spectra Shine.**

Introducing Spectra Shine, the pinnacle of high gloss mirror finish laminates, meticulously crafted to transform any interior into a realm of unparalleled luxury and sophistication. Our laminates are not just surfaces; they are bold statements that enhance your design aesthetic and reflect your unique style. With Spectra Shine, you can create stunning environments that captivate & inspire, showcasing the premium craftsmanship that defines Formite.

## Our Certification

Hi-**GLOSS** UV LAMINATES formite

Surfaces For Every Moment

Nero Portoro Gold / 8807

Cloudy Marble / 8812

Golden Vein Marble / 8813

Espresso Shiplap Paneling / 3050

Sand Grooved Paneling / 3052