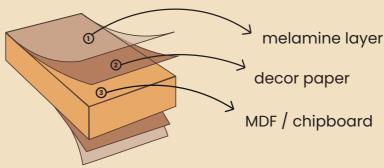

# Laminated Boards

Redefining Wood with Formite's Laminated Perfection

Formite® Low Pressure Laminates are the versatile and cost-effective solution for enhancing furniture, interior spaces, and projects in residential and commercial settings. Our laminated boards fuse décor of captivating designs and patterns onto MDF or Chipboard, delivering a sophisticated and durable surface. Manufactured with a low pressure press, our laminates ensure superior quality and precision.

Laminated MDF: Formite® laminated MDF is a modified wood product manufactured by breaking hardwood or softwood residues into wood fibers. These fibers are combined with waxes and resin binders in defibrillators, and then subjected to heat and pressure to form panels which is then beautified with lamination of décor paper. Formite® MDF offers several design overlays that are applied to the finished product and it is delamination free. Laminated MDF offers a solid and durable surface, making it suitable for a wide range of applications in residential and commercial settings.

Laminated Chipboards: Formite® laminated chipboards are composed of compressed wood particles or chips, typically derived from wood or recycled wood fibers. Through a process of heat and pressure, these wood particles are bonded together with resin or glue, resulting in a robust and stable panel which is then beautified with lamination of décor paper. Formite® offers several design overlays in chipboard that are applied to the finished product and it is delamination free. Laminated chipboards provide a cost-effective solution for surfacing materials without compromising durability.