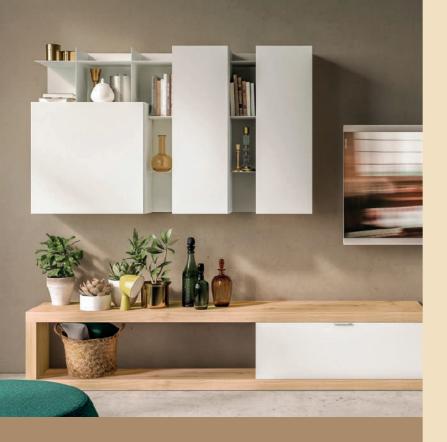

# Laminated Boards

Redefining Wood with Formite's Laminated Perfection

Formite® Low Pressure Laminates are the versatile and cost-effective solution for enhancing furniture, interior spaces, and projects in residential and commercial settings. Our laminated boards fuse décor of captivating designs and patterns onto MDF or Chipboard, delivering a sophisticated and durable surface. Manufactured with a low pressure press, our laminates ensure superior quality and precision.

Laminated MDF: Formite® laminated MDF is a modified wood product manufactured by breaking hardwood or softwood residues into wood fibers. These fibers are combined with waxes and resin binders in defibrillators, and then subjected to heat and pressure to form panels which is then beautified with lamination of décor paper. Formite® MDF offers several design overlays that are applied to the finished product and it is delamination free. Laminated MDF offers a solid and durable surface, making it suitable for a wide range of applications in residential and commercial settings.

Laminated Chipboards: Formite® laminated chipboards are composed of compressed wood particles or chips, typically derived from wood or recycled wood fibers. Through a process of heat and pressure, these wood particles are bonded together with resin or glue, resulting in a robust and stable panel which is then beautified with lamination of décor paper. Formite® offers several design overlays in chipboard that are applied to the finished product and it is delamination free. Laminated chipboards provide a cost-effective solution for surfacing materials without compromising durability.