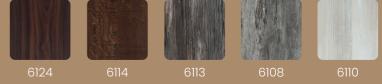

ly derived from wood or recycled wood fibers. Through a process of heat and pressure, these wood particles are bonded together with resin or glue, resulting in a robust and stable panel which is then beautified with lamination of décor paper. Formite® offers several design overlays in chipboard that are applied to the finished product and it is delamination free. Laminated chipboards provide a cost-effective solution for surfacing materials without compromising durability.

Formite® Low Pressure Laminates offer a wide selection of colors, designs, surface textures, and thicknesses, providing versatile options for your interior projects. Whether you prefer a sleek matte finish or a glossy shine, our laminates deliver exceptional quality and aesthetic appeal.

#### Solids



### Woodgrains



#### **Patterns**



Thickness: 2.3 mm to 24 mm

#### **Textures**







Dull-Matte 61

Texture 85



Scan to explore Formite® Low Pressure Laminates