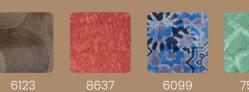

or recycled wood fibers. Through a process of heat and pressure, these wood particles are bonded together with resin or glue, resulting in a robust and stable panel which is then beautified with lamination of décor paper. Formite® offers several design overlays in chipboard that are applied to the finished product and it is delamination free. Laminated chipboards provide a cost-effective solution for surfacing materials without compromising durability.

Formite® Low Pressure Laminates offer a wide selection of colors, designs, surface textures, and thicknesses, providing versatile options for your interior projects. Whether you prefer a sleek matte finish or a glossy shine, our laminates deliver exceptional quality and aesthetic appeal.

#### Solids



### Woodgrains



#### **Patterns**



Thickness: 2.3 mm to 24 mm

#### **Textures**







Dull-Matte 61

Texture 85



Scan to explore Formite® Low Pressure Laminates