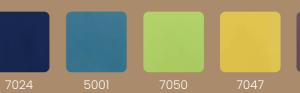

or chips, typically derived from wood or recycled wood fibers. Through a process of heat and pressure, these wood particles are bonded together with resin or glue, resulting in a robust and stable panel which is then beautified with lamination of décor paper. Formite® offers several design overlays in chipboard that are applied to the finished product and it is delamination free. Laminated chipboards provide a cost-effective solution for surfacing materials without compromising durability.

Formite® Low Pressure Laminates offer a wide selection of colors, designs, surface textures, and thicknesses, providing versatile options for your interior projects. Whether you prefer a sleek matte finish or a glossy shine, our laminates deliver exceptional quality and aesthetic appeal.

#### Solids



### Woodgrains



#### **Patterns**



Thickness: 2.3 mm to 24 mm

#### **Textures**







Dull-Matte 61

Texture 85



Scan to explore Formite® Low Pressure Laminates