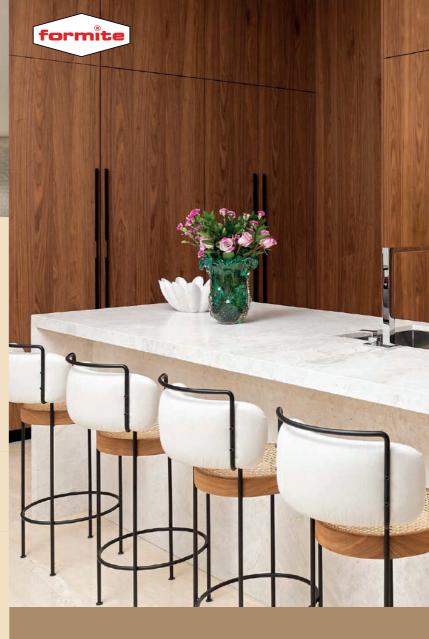

## **Application**

Kitchenette

Interior Spaces

Office Tables

Shop Displays

Schools and Institutions

Residential & Commercial **Furniture** 

Bedroom & Living Room **Furniture** 

# Laminated Boards

Redefining Wood with Formite's Laminated Perfection

Formite® Low Pressure Laminates are the versatile and cost-effective solution for enhancing furniture, interior spaces, and projects in residential and commercial settings. Our laminated boards fuse décor of captivating designs and patterns onto MDF or Chipboard, delivering a sophisticated and durable surface. Manufactured with a low pressure press, our laminates ensure superior quality and precision.

Formite® Low Pressure Laminates offer a wide selection of colors, designs, surface textures, and thicknesses, providing versatile options for your interior projects. Whether you prefer a sleek matte finish or a glossy shine, our laminates deliver exceptional quality and aesthetic appeal.