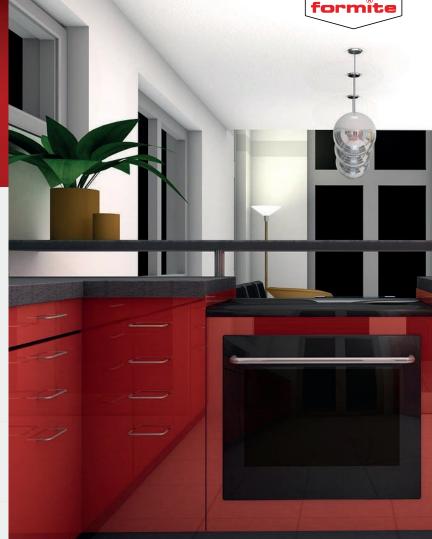

## GLOSSOMITE Unleash Brilliance

Illuminate Spaces with Glossomite - High Gloss Laminates

Experience a New Dimension of Imagination and Sophistication with Formite® Glossomite - High Gloss Laminated MDF Boards. These exquisite panels introduce a stunning shiny surface that effortlessly enhances any interior space with a touch of elegance and contemporary allure. Crafted for enduring durability and exceptional scratch resistance, Glossomite seamlessly transform fixtures into captivating masterpieces, radiating brilliance, energy and refined style. Embrace the artistry of Glossomite and embark on a journey of unparalleled design possibilities, leaving a lasting impression of unmatched craftsmanship.

## Application

Our manufacturing process entails affixing a mirror-finished 0.8 mm High-Pressure Laminate (HPL) onto MDF boards utilizing PUR adhesive, resulting in the production of Glossomite. Whether you're designing residential or commercial spaces, Glossomite High Gloss laminates provide the perfect solution to create an ambiance that captures attention and exudes elegance. Discover the endless possibilities and embrace the brilliance of high gloss surfaces with Glossomite.