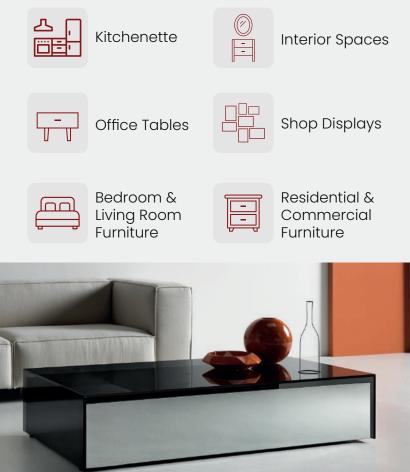

## Application

Our manufacturing process entails affixing a mirror-finished 0.8 mm High-Pressure Laminate (HPL) onto MDF boards utilizing PUR adhesive, resulting in the production of Glossomite. Whether you're designing residential or commercial spaces, Glossomite High Gloss laminates provide the perfect solution to create an ambiance that captures attention and exudes elegance. Discover the endless possibilities and embrace the brilliance of high gloss surfaces with Glossomite.