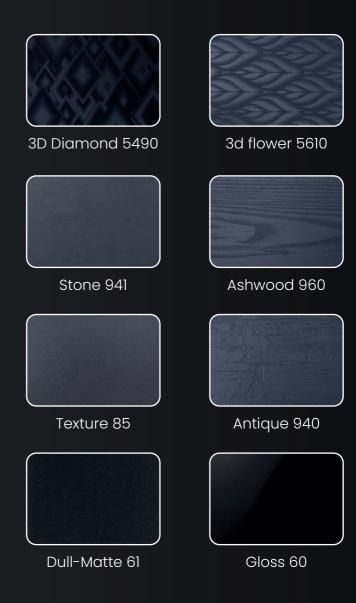

## Textures for Laminated Boards

Formite® offers limitless and strikingly real finish textures for commercial and residential applications. Style inspirations include different woods, mirror, and abstract designs — bringing your unique vision to life.