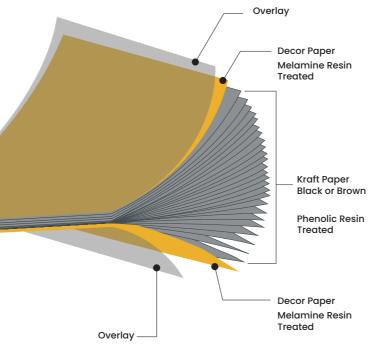

### **General Grade Melamite:**

Formite® General Grade Melamite is a compact laminate which offers a balance of style & performance, making it suitable for various projects. It is known for its durability, impact resistance, moisture resistance, and electric resistance. The layers of kraft paper impregnated with phenolic resin and the high-pressure manufacturing process result in a solid, dense material that can withstand heavy use and wear.